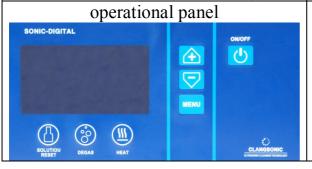

### **Characteristics of Integrated Cleaner**

- Full convenience in use and display for all types of cleaners
- Easy to operate self-explanatory symbols
- Well recognizable parameters, either target or actual values brightly lighting LED-display
- Simple but complete operation
- Heater 20–99 °C, thermostatically adjustable, with LED-display for target value and actual value of temperature
- Auto save setting parameters, display last settings when power on
- Timer for countdown and continuous operation
- DEGAS: preset pulse sound level for removing unwanted air bubbles,
   visible at LCD-display
- Pulse-degassing when heating would accelerate the cavitations
- Timing switch-off
- Sweep for permanent sound field oscillation ensures even and gentle cleaning
- Reset function: freely reset to default settings
- One-piece welded drain bow
- CLANGSONIC PZT-transducers and process technology ensure Max.
   performance and lifespan
- Customization on request