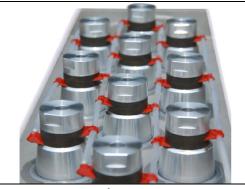

Transducer array:

- Highly identical transducers
- Max. acoustic output design
- Advanced bonding technology

full stainless steel cool-press welding allows minimal impedance in wiring, extraordinary tensile strength, shearing strength and super