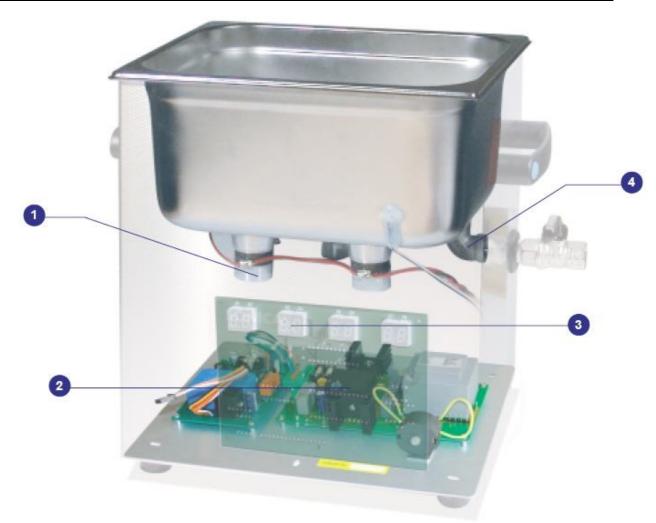

#### Protection:

- Overload protection
- > Short circuit protection
- Overheat protection

| Power Capacity    | up to 600Watts            |
|-------------------|---------------------------|
| Frequency range   | 15kHz-200kHz (600W when < |
|                   | 40KHz)                    |
| power supply      | AC 220V 50 Hz             |
| power consumption | up to 3A                  |

Transducer array:

- Highly identical transducers
- Max. acoustic output design
- Advanced bonding technology

full stainless steel cool-press welding allows minimal impedance in wiring, extraordinary tensile strength, shearing strength and super

vibration-resistant, corrosion-resistant and high-temperature-resistant properties, which significantly increase operating speed, avoiding wire fall off or breakup

Based on intelligent MPU, with pulse, heat-control, timer, self-protection.
Stable signal process, excellent driving effect