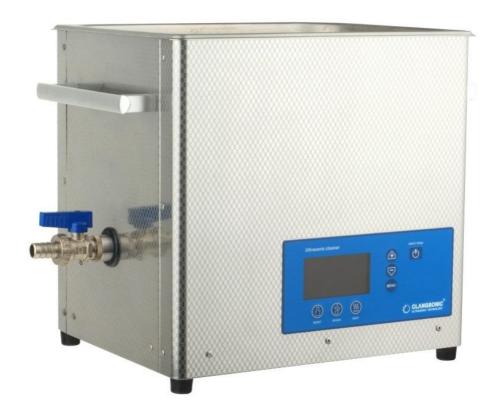

# CLANGSONIC® 震浪超声

| SPECIFICATION LIST OF SONOCLG CLEANERS |                               |                        |                        |
|----------------------------------------|-------------------------------|------------------------|------------------------|
| Model                                  | SONOCLG<br>UC150              | SONOCLG<br>UC300       | SONOCLG<br>UC650       |
| Overall Dimension(mm)                  | 439*198*316                   | 428*264*316            | 635*326*416            |
| Tank Inner Dimension(mm)               | 300*150*150                   | 300*240*150            | 500*300*200            |
| Capacity(Liter)                        | 6.8                           | 10.8                   | 30                     |
| Operating Volume(Liter)                | 5.7                           | 9.2                    | 25.5                   |
| Transducer QTY                         | 3                             | 6                      | 13                     |
| Frequency (KHz)                        | 28/40K                        | 28/40K                 | 28/40K                 |
| Max. Output (Watts)                    | 150W                          | 300W                   | 650W                   |
| Casing                                 | Rugged stainless steel (S.S.) |                        |                        |
| Mains Supply                           | 220V±10%,50/60HZ              |                        |                        |
| Heating                                | auto-control<br>heater        | auto-control<br>heater | auto-control<br>heater |
| Net Weight                             | 8kgs                          | 11.5 kgs               | 18kgs                  |
| Gross Weight                           | 10kgs                         | 14kgs                  | 24kgs                  |