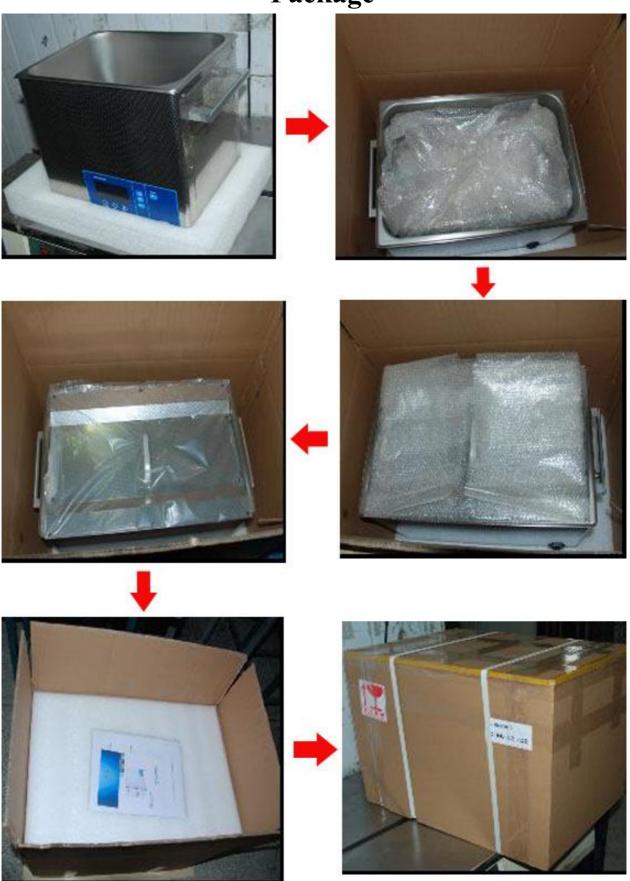

| 40KHz)                    |
| power supply      | AC 220V 50 Hz             |
| power consumption | up to 3A                  |







Transducer array:

- Highly identical transducers
- Max. acoustic output design
- Advanced bonding technology

full stainless steel cool-press welding allows minimal impedance in wiring, extraordinary tensile strength, shearing strength and super



vibration-resistant, corrosion-resistant and high-temperature-resistant properties, which significantly increase operating speed, avoiding wire fall off or breakup



Based on intelligent MPU, with pulse, heat-control, timer, self-protection.
Stable signal process, excellent driving effect











## Accessories

#### Stainless Steel Cover



Cleaning Basket



Power Supply Cable





## Package