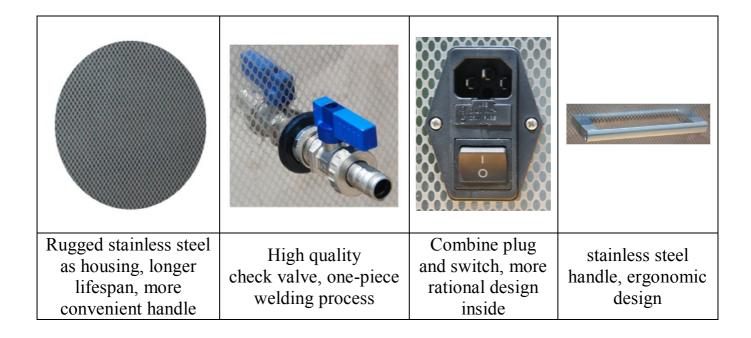

# CLANGSONIC® 震浪超声

| SPECIFICATION LIST OF SONOCLG CLEANERS |                               |                        |                        |
|----------------------------------------|-------------------------------|------------------------|------------------------|
| Model                                  | SONOCLG<br>UC150              | SONOCLG<br>UC300       | SONOCLG<br>UC650       |
| Overall Dimension(mm)                  | 439*198*316                   | 428*264*316            | 635*326*416            |
| Tank Inner Dimension(mm)               | 300*150*150                   | 300*240*150            | 500*300*200            |
| Capacity(Liter)                        | 6.8                           | 10.8                   | 30                     |
| Operating Volume(Liter)                | 5.7                           | 9.2                    | 25.5                   |
| Transducer QTY                         | 3                             | 6                      | 13                     |
| Frequency (KHz)                        | 28/40K                        | 28/40K                 | 28/40K                 |
| Max. Output (Watts)                    | 150W                          | 300W                   | 650W                   |
| Casing                                 | Rugged stainless steel (S.S.) |                        |                        |
| Mains Supply                           | 220V±10%,50/60HZ              |                        |                        |
| Heating                                | auto-control<br>heater        | auto-control<br>heater | auto-control<br>heater |
| Net Weight                             | 8kgs                          | 11.5 kgs               | 18kgs                  |
| Gross Weight                           | 10kgs                         | 14kgs                  | 24kgs                  |