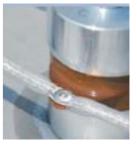

Transducer array:

- Highly identical transducers
- Max. acoustic output design
- Advanced bonding technology

full stainless steel cool-press welding allows minimal impedance in wiring, extraordinary tensile strength, shearing strength and super

vibration-resistant, corrosion-resistant and high-temperature-resistant properties, which significantly increase operating speed, avoiding wire fall off or breakup

Based on intelligent MPU, with pulse, heat-control, timer, self-protection.
Stable signal process, excellent driving effect